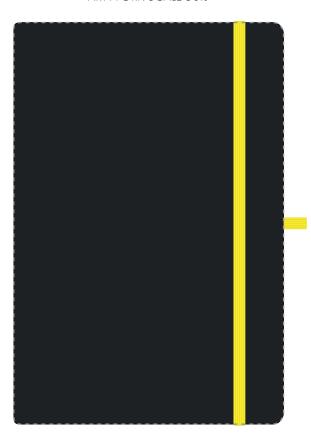

Product and Artwork Proof

A5 BLACK MOLE

Your Ref: Quantity: Product Code: QS0765
Our Ref: Version: 1 Product Colour: YELLOW

**PRINTING CONCERNS:** 

We stock this item in the following colours

## ARTWORK SCALE 50%

Product Image for visualisation - colours may vary

The dashed line is to demonstrate print area and will not appear on your printed item